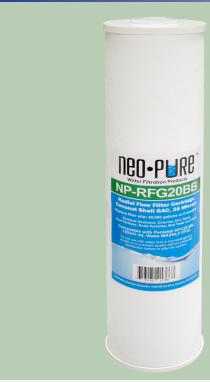

### **Standard Features**

- Manufactured in China
- Environmentally-friendly coconut shell granular activated carbon (GAC) filter
- Ideal for point-of-entry (POE) and other high flow rate application
- Compatible with Pentek® RFC20-BB, 155247-43, Watts® MAXRFL-FF20
- Drop-in cartridge style

#### **Filter Media**

Coconut shell granular activated carbon (GAC)

#### **Micron Rating (Nominal)**

25 microns

#### **Dimensions**

4-1/2" dia. x 20"